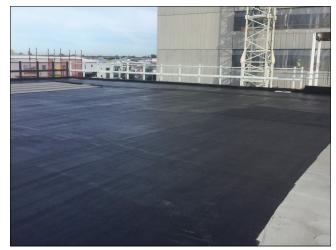

## EQUUS PRODUCT SYSTEM REFERENCE SHEET

De Boer DuO Primer

DuO 5mm Bridge & Tunnel membrane application to carpark

Asphalt installed on top of 5mm Bridge & Tunnel membrane