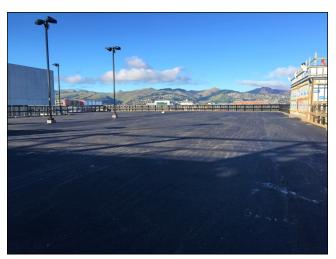

## EQUUS PRODUCT SYSTEM REFERENCE SHEET

De Boer DuO Primer

DuO 5mm Bridge & Tunnel membrane application to carpark

Asphalt installed on top of 5mm Bridge & Tunnel membrane