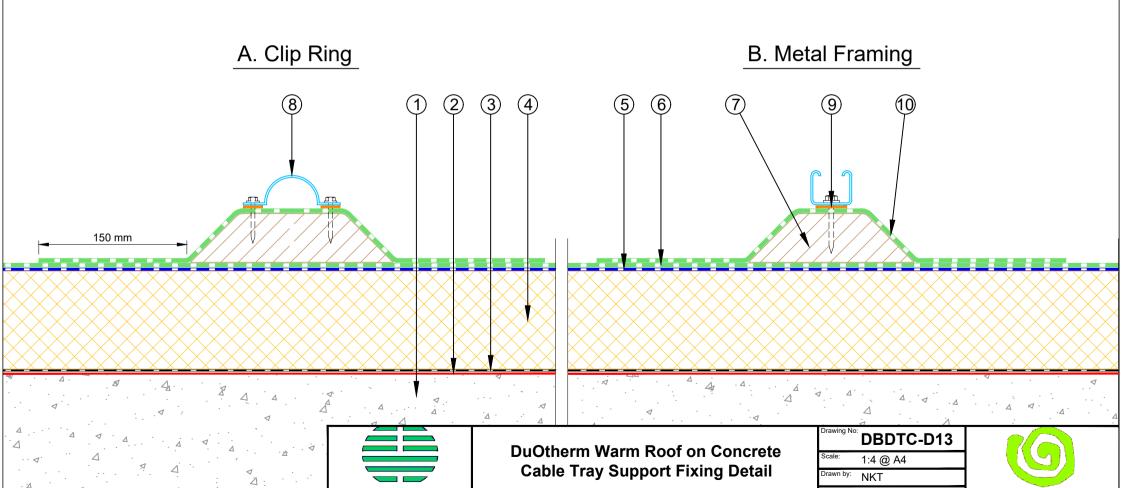

- (1) Concrete Flat Roof Slab
- 2 Equus/De Boer DuO Primer
- (3) Equus Vapour Barrier
- 4 Equus PIR Thermal Insulation Board
- (5) Equus/De Boer Basesheet
- (6) Equus/De Boer Capsheet DuO HT 4 Slates/F C180 FireCare
- (7) Timber Plinth, glued to Capsheet
- (8) Clip Ring Fixing with Neoprene Washer into Timber Plinth, but not through Capsheet underneath

E-mail: admin@equus.co.nz

Web: www.equus.co.nz

- (9) Metal Framing Fixing with Neoprene Washer into Timber Plinth, but not through Capsheet underneath
- (10) Equus/De Boer Capsheet, as separate piece over Timber Plinth