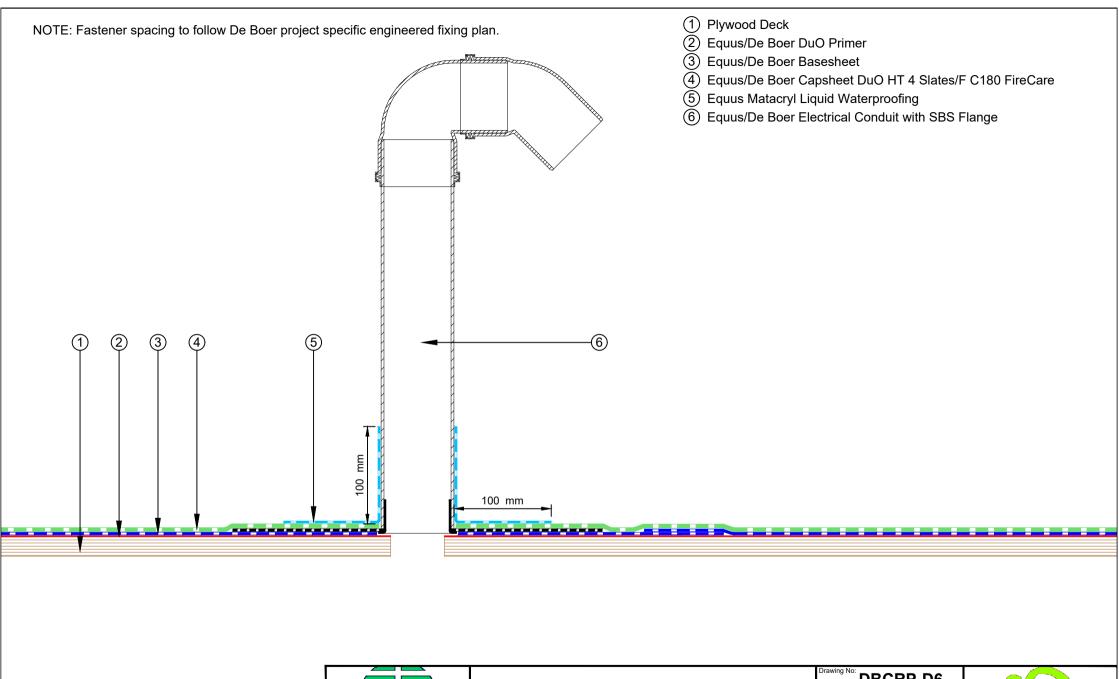

## De Boer DuO Cold Roof on Plywood De Boer Electrical Conduit

| DBCRP-D6 | Scale: 1:4 @ A4 | Drawn by: NKT | Date: 11/10/2017

de boer
waterproofing solutions
E-mail: info@deboer.be
Web:: www.deboer.be

Equus/De Boer Waterproof Membrane Details are specially drawn for use by Local Authorities, Building Contractors, Equus Applicators, Architects and design professionals. All details are drawn to assist in the development of project specific details. Details may be modified where necessary to accomodate job specific requirements but must be approved by Equus Industries Ltd. All components must be supplied by Equus Industries Ltd. Equus Industries Ltd. reserves the right to alter or upgrade details at any time without prior notice.