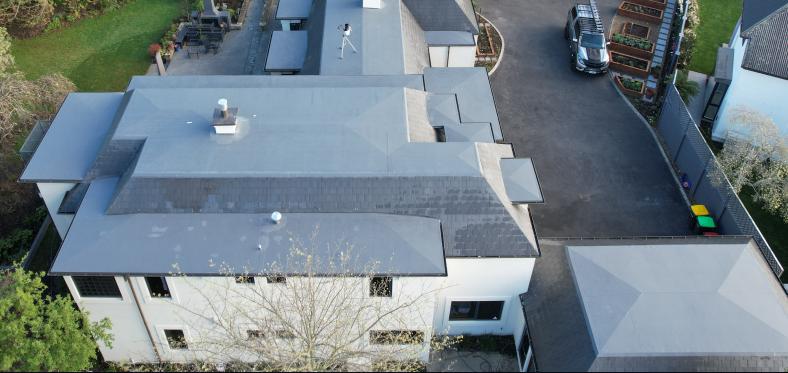

## **EQUUS SOPREMA FLAGON TPO ROOFING**

Single layer waterproofing membrane

EQUUS SOPREMA FLAGON TPO membrane is a synthetic waterproofing membrane with TPO modified polyolefin, glass fibre reinforcement and a non woven felt fleeced back, manufactured by a worldwide leader of waterproofing products, SOPREMA. The upper layer features a high resistance to weather and UV rays, and the under layer provides high puncture resistance. The TPO membrane doesn't require an open flame during application as the membrane is installed by an adhesive or by mechanical fastening, and the laps are welded using hot-air welding technology. EQUUS SOPREMA FLAGON TPO is used for waterproofing on cold roofs, warm roofs, ballast & roof garden designs, and balconies.

# **EQUUS SOPREMA FLAGON TPO ROOFING**

Single layer waterproofing membrane