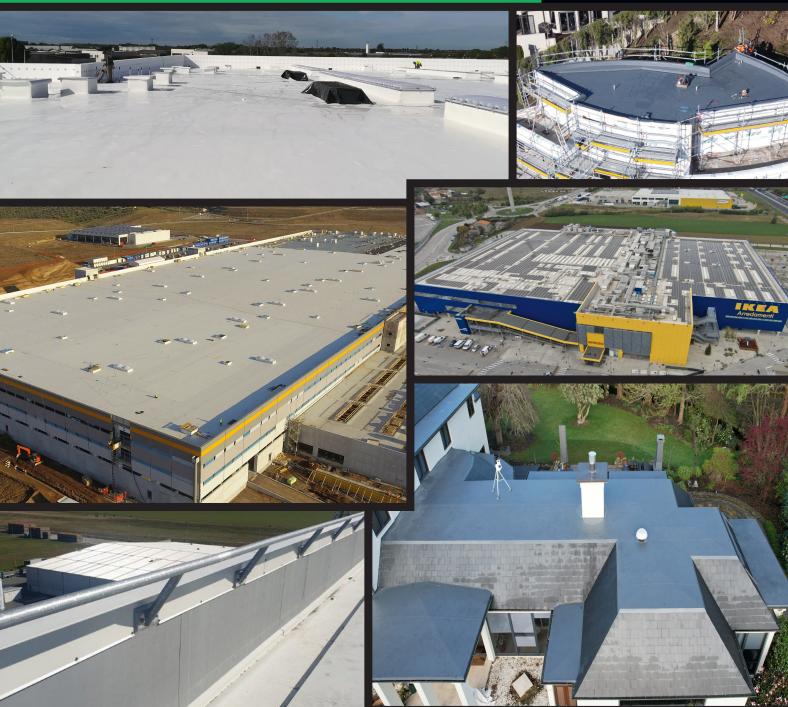

## **EQUUS SOPREMA FLAGON TPO ROOFING**

Single layer waterproofing membrane

EQUUS SOPREMA FLAGON TPO membrane is a synthetic waterproofing membrane with TPO modified polyolefin, glass fibre reinforcement and a non woven felt fleeced back, manufactured by a worldwide leader of waterproofing products, SOPREMA. The upper layer features a high resistance to weather and UV rays, and the under layer provides high puncture resistance. The TPO membrane doesn't require an open flame during application as the membrane is installed by an adhesive or by mechanical fastening, and the laps are welded using hot-air welding technology. EQUUS SOPREMA FLAGON TPO is used for waterproofing on cold roofs, warm roofs, ballast & roof garden designs, and balconies.

# **EQUUS SOPREMA FLAGON TPO ROOFING**

Single layer waterproofing membrane