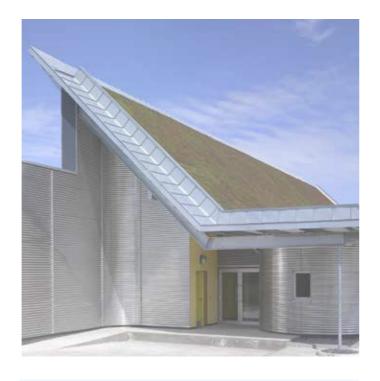

# ROOF GARDEN

Fully reinforced, root resistant synthetic membranes for waterproofing under green roof systems.

|                |   |   | alle New will |  |  |
|----------------|---|---|---------------|--|--|
| Flagon® EP/PR  |   |   | •             |  |  |
| Flagon® EP/PVF | • | • | •             |  |  |
| Flagon® EP/PV  | • | • | •             |  |  |
| Flagon EP/S    |   |   |               |  |  |

## THE GREEN SOLUTION

The Flagon TPO range offers an environmentally friendly solution for a scope of applications. These systems can be used to waterproof flat roofs, brown roofs, green roofs and grey roofs. Flagon TPO waterproofing membranes are non-toxic and particularly suited to applications that require collection of water for reuse. Flagon TPO membranes are root resistant and can be installed underneath SOPREMA green roof systems. Alternatively, standing seam profiles can be incorporated into the system in order to provide the aesthetic finish of a traditional standing seam metal roof. The flexibility and environmentally friendly properties of Flagon TPO membrane have resulted in these systems being the first choice for sustainibility driven projects.