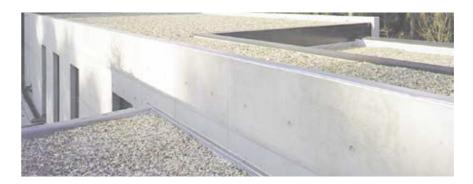

### **EXPOSED**

>>

Fully reinforced, UV resistant synthetic membrane systems for waterproofing exposed flat and monopitched roofs.

### **BALLASTED**

>>

Fully reinforced, durable synthetic membranes for waterproofing ballasted roofs.