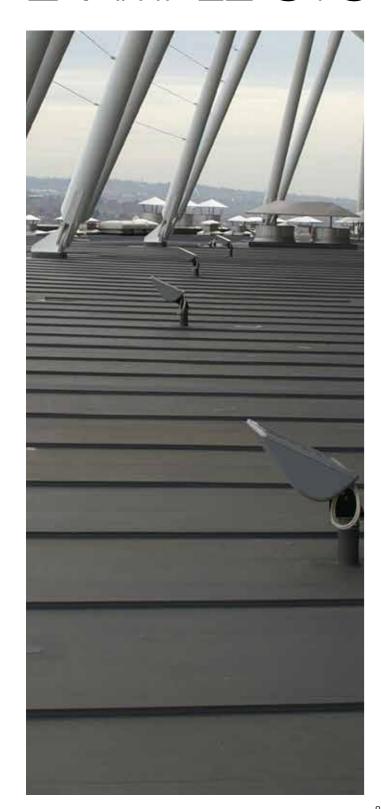

## THE GREEN SOLUTION

The Flagon TPO range offers an environmentally friendly solution for a scope of applications. These systems can be used to waterproof flat roofs, brown roofs, green roofs and grey roofs. Flagon TPO waterproofing membranes are non-toxic and particularly suited to applications that require collection of water for reuse. Flagon TPO membranes are root resistant and can be installed underneath SOPREMA green roof systems. Alternatively, standing seam profiles can be incorporated into the system in order to provide the aesthetic finish of a traditional standing seam metal roof. The flexibility and environmentally friendly properties of Flagon TPO membrane have resulted in these systems being the first choice for sustainibility driven projects.

#### STANDARD COLOURS & FINISHES

LEAD GREY

DECOR PROFILES

Standing seam profiles are available for Flagon
TPO systems, they provide an alternative
to traditional folded or standed seam metal
covering. Decor profiles are hot air welded to
the installed system.