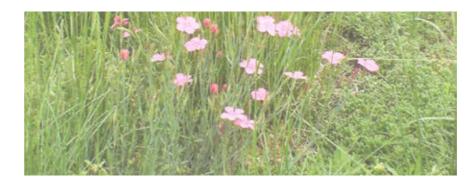

# ROOF GARDEN

Fully reinforced, root resistant synthetic membranes for waterproofing under green roof systems.

|                |   |   | alle New will |  |  |
|----------------|---|---|---------------|--|--|
| Flagon® EP/PR  |   |   | •             |  |  |
| Flagon® EP/PVF | • | • | •             |  |  |
| Flagon® EP/PV  | • | • | •             |  |  |
| Flagon EP/S    |   |   |               |  |  |

### SOPREMA GREEN ROOF SOLUTIONS

Green roofs are the perfect way to create sustainable building envelope solutions, promoting biodiversity and turning what would otherwise be wasted space into useful areas for people, wildlife and plants. SOPREMA supply a wide range of green roof systems, to suit every structure. Full design and specification advice is available to assist you with your project.

- + Reduce storm water run off
- + Promote biodiversity
- + Easy to install

11