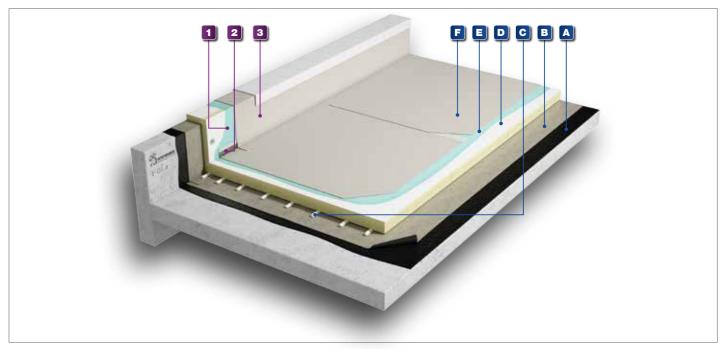

#### ACCESSORIES

A full range of Flagon TPO accessories including outlets and leaf guards, are available from SOPREMA and covered by the single-point Sopracover warranty.

| FLAGON TPO FULLY ADHERED SYSTEM |                       |                           |               |                  |                  |                |                   |                  |
|---------------------------------|-----------------------|---------------------------|---------------|------------------|------------------|----------------|-------------------|------------------|
| A. PRIMER                       | B. VAPOUR<br>LAYER    | C. INSULATION<br>ADHESIVE | D. INSULATION | E. ADHESIVE      | F. WATERPROOFING | 1. ADHESIVE    | 2. METAL          | 3. WATERPROOFING |
| ELASTOCOL<br>600                | SOPRAVAP<br>STICK S16 | COLTACK<br>EVOLUTION CA   | SOPRATHERM    | FLEXOCOL<br>W LV | FLAGON EP/PVF    | FLEXOCOL<br>EP | FLAG PEEL<br>STOP | FLAGON EP/PV     |