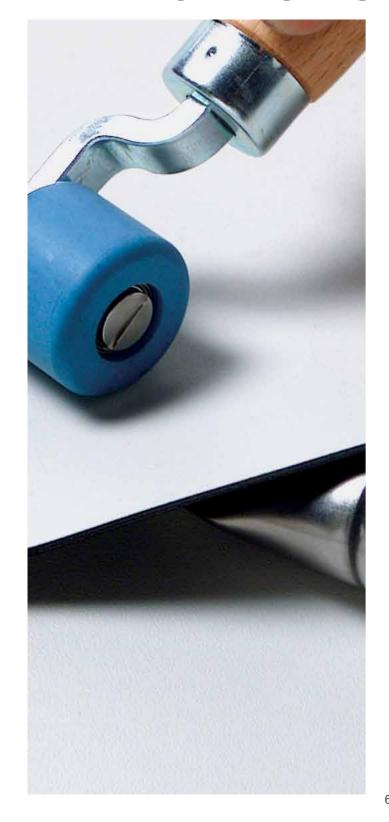

#### INSTALLATION

Flagon TPO membranes are hot air welded and can be loose laid, fully adhered or mecahnically fixed to the substrate.