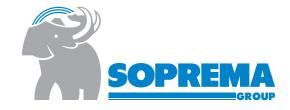

#### ADVANCED TECHNOLOGY

Utilising thermo-plastic polymer technology, Flagon TPO membrane systems provide excellent waterproofing protection. These systems offerlight- weight and sustainable waterproofing solutions, and were the first TPO systems on the market to achieve a certified BRE Green Guide A+ rating, making them particularly suited to green roof and sustainability driven projects.

Flagon TPO systems are the perfect solution for quick and easy installation on exposed roof systems, ballasted roof applications and green roof installations. The non toxic properties of the membranes provide a solution for waterproofing grey roofs, brown roofs, living roofs and other applications where potable water collection is required.

## THE GREEN SOLUTION

The Flagon TPO range offers an environmentally friendly solution for a scope of applications. These systems can be used to waterproof flat roofs, brown roofs, green roofs and grey roofs. Flagon TPO waterproofing membranes are non-toxic and particularly suited to applications that require collection of water for reuse. Flagon TPO membranes are root resistant and can be installed underneath SOPREMA green roof systems. Alternatively, standing seam profiles can be incorporated into the system in order to provide the aesthetic finish of a traditional standing seam metal roof. The flexibility and environmentally friendly properties of Flagon TPO membrane have resulted in these systems being the first choice for sustainibility driven projects.