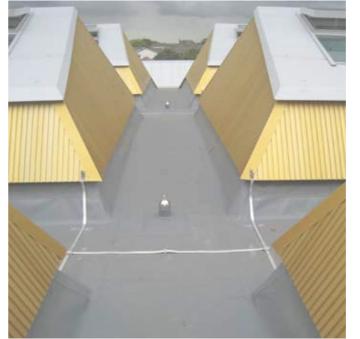

### **EXPOSED**

>>

Fully reinforced, UV resistant synthetic membrane systems for waterproofing exposed flat and monopitched roofs.

### **BALLASTED**

>>

Fully reinforced, durable synthetic membranes for waterproofing ballasted roofs.