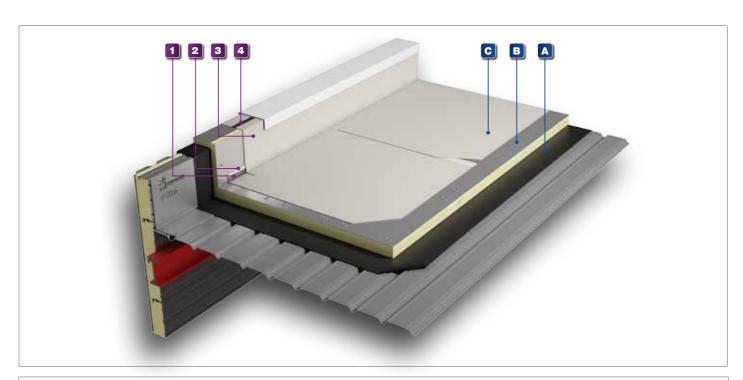

| FLAGON TPO MECHANICALLY FIXED SYSTEM |               |                  |          |              |                  |                       |  |  |
|--------------------------------------|---------------|------------------|----------|--------------|------------------|-----------------------|--|--|
| A. VAPOUR LAYER                      | B. INSULATION | C. WATERPROOFING | 1. METAL | 2. DETAIL    | 3. WATERPROOFING | 4. METAL              |  |  |
| VAPOUR FLAG                          | SOPRATHERM    | FLAGON EP/PR     | FLAG BAR | TPO FLAGOFIL | FLAGON EP/PR     | FLAG TERMINATION TAPE |  |  |