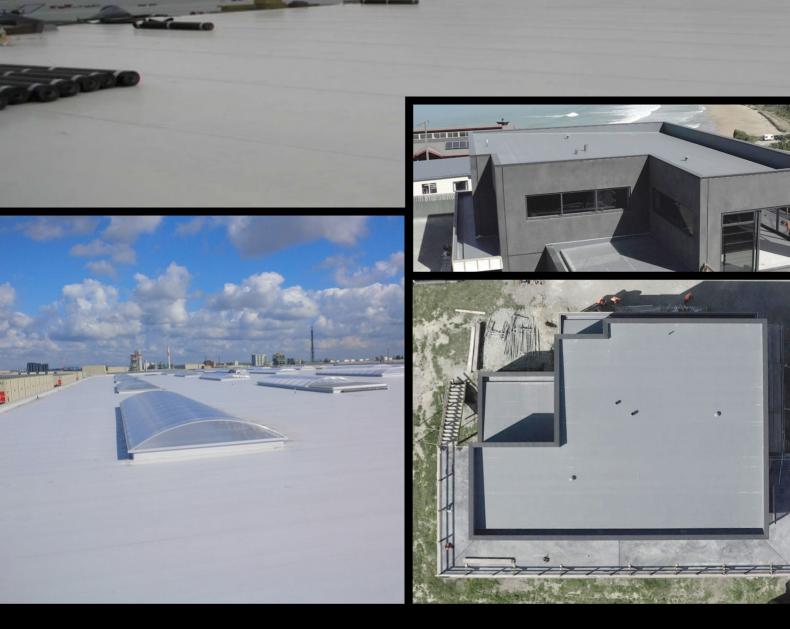

## **TPO Roofing** Single layer membrane roofing system

## **Key Benefits:**

- $\checkmark$  High performance, flexible waterproofing membrane
- ✓ Excellent lap welding technology
- ✓ High UV & puncture resistance
- $\checkmark$  Environmentaly certified suppliers
- $\checkmark$  BBA Certified, EN Certifications and FM Approved
- ✓ 20 year material warranty provided
- $\checkmark$  Technical support available from design through installation