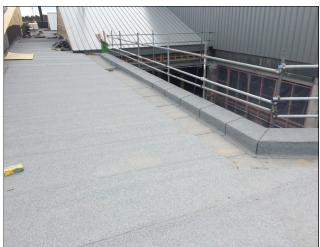

## **EQUUS PRODUCT SYSTEM REFERENCE SHEET**

Vapour barrier applied to metal tray substrate

Basesheet ready for De Boer DuO capsheet application

Finished project

Project Name: Burwood Hospital BOH Building

Location: Christchurch

Project Type: Health Care

Project Size: 1300 sqm

System: Duotherm Warm Roof on Steel

Certified Applicator: Canterbury Waterproofing Ltd

Main Contractor: Leighs Cockram JV Ltd