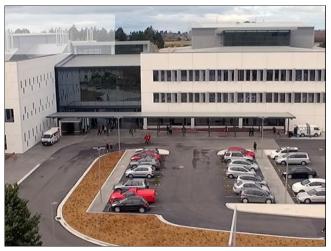

## **EQUUS PRODUCT SYSTEM REFERENCE SHEET**

Vapour barrier applied to metal tray substrate

Basesheet ready for De Boer DuO capsheet application

Finished project

Project Name: Burwood Hospital BOH Building

Location: Christchurch

Project Type: Health Care

Project Size: 1300 sqm

System: Duotherm Warm Roof on Steel

Certified Applicator: Canterbury Waterproofing Ltd

Main Contractor: Leighs Cockram JV Ltd